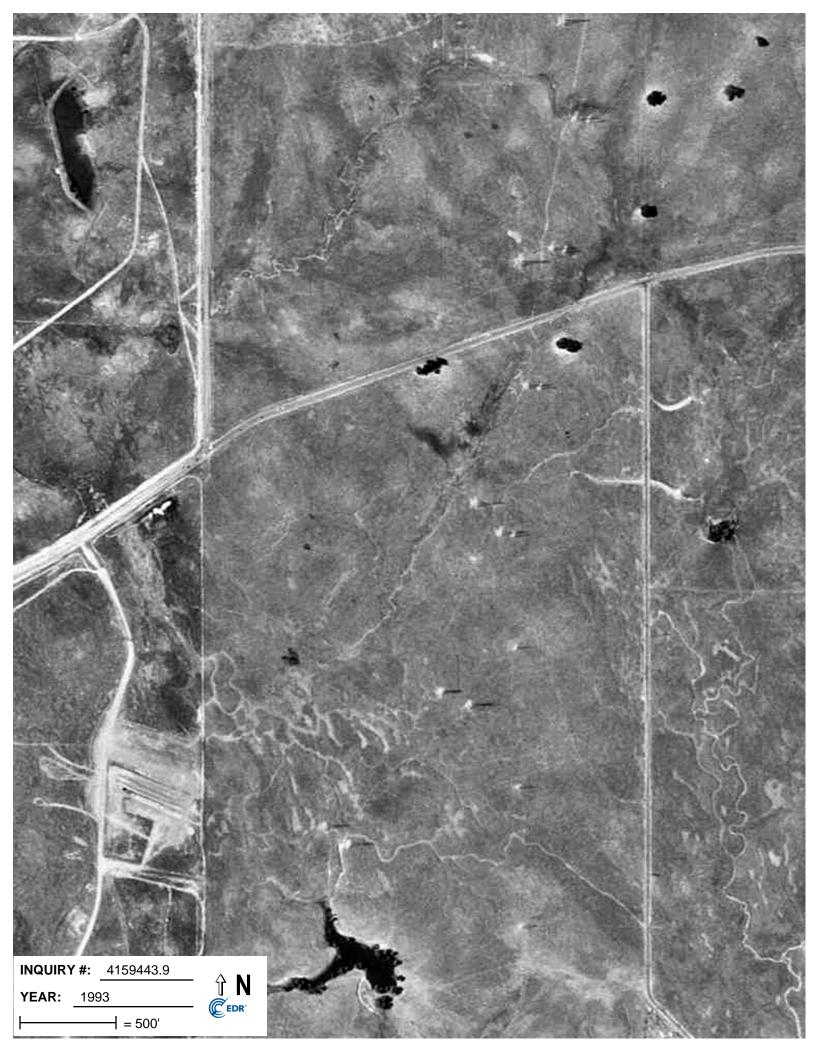

#### **Aerial Photograph Review**

On December 16, 2014, Apex obtained an available EDR Site Aerial Photo Package of the Site and surrounding area. The aerial photographs from 1937, 1952, 1958, 1964, 1966, 1971, 1984, 1993, 1998, 2005, 2006, 2009, 2010, 2012 were reviewed for indications of previous uses and are discussed below:

| <b>Date:</b><br>The Site appea | 1937<br>ars to be vacant and undevelo | Scale:<br>oped. | 1:500 | Photographs: 1        | 1 |
|--------------------------------|---------------------------------------|-----------------|-------|-----------------------|---|
| <b>Date:</b><br>The Site appea | 1952<br>ars to remain unchanged.      | Scale:          | 1:500 | Photographs: 1        | l |
| <b>Date:</b><br>Power Line to  | 1958<br>wers are visible on the Site. | Scale:          | 1:500 | <b>Photographs:</b> 1 | l |
| <b>Date:</b><br>The Site appea | 1964<br>ars to remain unchanged.      | Scale:          | 1:500 | Photographs: 1        | l |
| <b>Date:</b><br>The Site appea | 1966<br>ars to remain unchanged.      | Scale:          | 1:500 | Photographs: 1        | l |
| <b>Date:</b><br>The Site appea | 1971<br>ars to remain unchanged.      | Scale:          | 1:500 | Photographs: 1        | l |
| <b>Date:</b><br>The Site appea | 1984<br>ars to remain unchanged.      | Scale:          | 1:500 | Photographs: 1        | l |
| <b>Date:</b><br>The Site appea | 1993<br>ars to remain unchanged.      | Scale:          | 1:500 | Photographs: 1        | l |
| <b>Date:</b><br>The Site appea | 1998<br>ars to remain unchanged.      | Scale:          | 1:500 | Photographs: 1        | l |
| <b>Date:</b><br>The Site appea | 2005<br>ars to remain unchanged.      | Scale:          | 1:500 | Photographs: 1        | l |
| <b>Date:</b><br>The Site appea | 2006<br>ars to remain unchanged.      | Scale:          | 1:500 | Photographs: 1        | l |
| <b>Date:</b><br>The Site appea | 2009<br>ars to remain unchanged.      | Scale:          | 1:500 | Photographs: 1        | l |
| <b>Date:</b><br>The Site appea | 2010<br>ars to remain unchanged.      | Scale:          | 1:500 | <b>Photographs:</b> 1 | l |
|                                | 2012<br>ars to remain unchanged.      | Scale:          | 1:500 | Photographs: 1        | 1 |