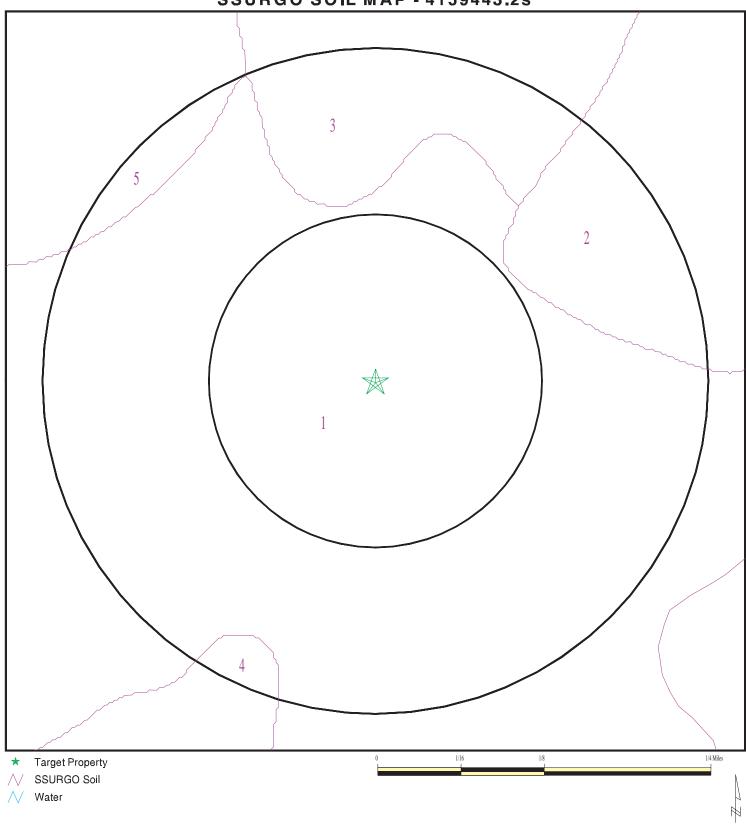

#### 2.1 Site Location and Description

The Site is located at the southwest corner of White Rock Road and Scott Road in Sacramento County. The undeveloped site is approximately 308 feet above mean sea level and is located on the south side of White Rock Road. The site is bordered by White Rock Road to the North, Scott Road to the east, vacant land to the south, and vacant land to the west. The Site has gentle slope throughout the site as is common in that area.

# 2.2 Site and Vicinity General Characteristics

The Site is bordered by White Rock Road to the north, Scott Road to the east, vacant land to the south, and vacant land to the west. The Site is located on the south side of White Rock Road. The site is located on Aerojet property and is surrounded by mostly vacant, undeveloped land. An aggregate quarry is located to the south and Aerojets' Area 41 remediation site is to the east. The site is surrounded by barbed wire fence and has no paved access road. A dirt access road near the corner of White Rock Road and Prairie City Road was inaccessible at the time of the Site visit due to the recent storms. Viewing from the edges of the property line, there were no visible signs of contaminated areas. Due to the recent storms, there was water present, but it appeared to be from the recent rainfalls and appeared to be free of contamination.

# 2.4 Description of Structures, Roads, Other Improvements on the Site

There are no structures on this undeveloped Site. There is one dirt access road from the corner of White Rock Road and Prairie City Road. There are power lines that run through the property and several power line towers are present on the Site. The Site currently has no utilities.

# 5.2 General Site Setting

The Site is located at the southwest corner of White Rock Road and Scott Road in Sacramento County. It is surrounded by Aerojet property that is mostly vacant and undeveloped. An aggregate mine exists to the south and Aerojet's Area 41 exists to the east across Scott Road. The site is bordered by a barbed wire fence along Scott Road and White Rock Road.