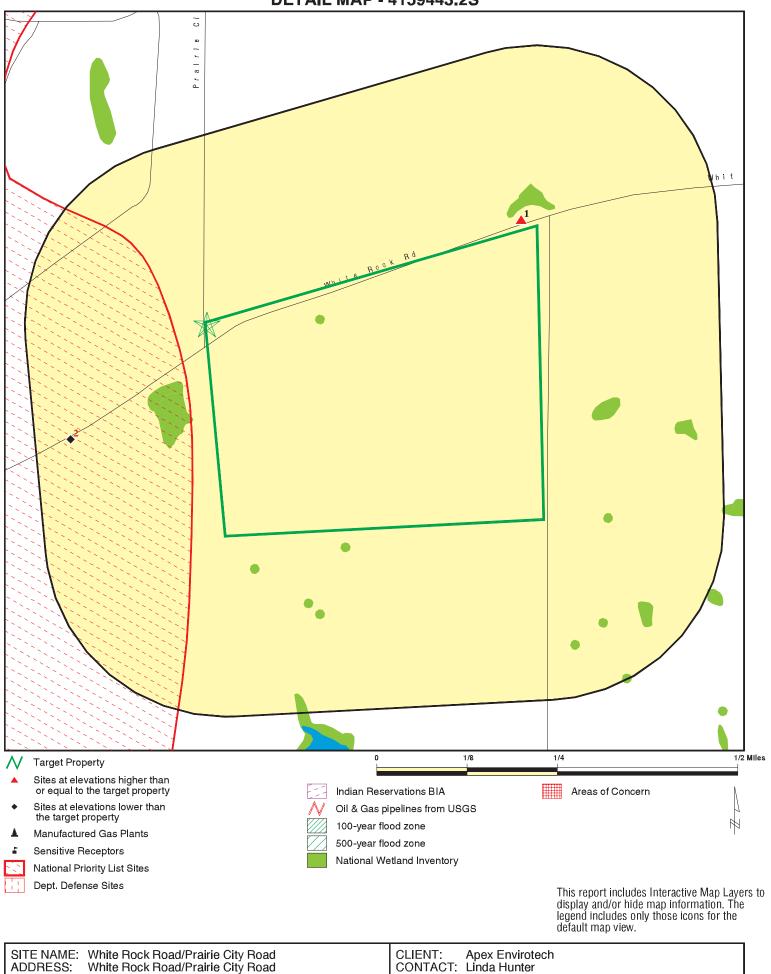

#### 2.1 Site Location and Description

The Site is located at the southwest corner of White Rock Road and Scott Road in Sacramento County. The undeveloped site is approximately 308 feet above mean sea level and is located on the south side of White Rock Road. The site is bordered by White Rock Road to the North, Scott Road to the east, vacant land to the south, and vacant land to the west. The Site has gentle slope throughout the site as is common in that area.

# 2.2 Site and Vicinity General Characteristics

The Site is bordered by White Rock Road to the north, Scott Road to the east, vacant land to the south, and vacant land to the west. The Site is located on the south side of White Rock Road. The site is located on Aerojet property and is surrounded by mostly vacant, undeveloped land. An aggregate quarry is located to the south and Aerojets' Area 41 remediation site is to the east. The site is surrounded by barbed wire fence and has no paved access road. A dirt access road near the corner of White Rock Road and Prairie City Road was inaccessible at the time of the Site visit due to the recent storms. Viewing from the edges of the property line, there were no visible signs of contaminated areas. Due to the recent storms, there was water present, but it appeared to be from the recent rainfalls and appeared to be free of contamination.

# 5.2 General Site Setting

The Site is located at the southwest corner of White Rock Road and Scott Road in Sacramento County. It is surrounded by Aerojet property that is mostly vacant and undeveloped. An aggregate mine exists to the south and Aerojet's Area 41 exists to the east across Scott Road. The site is bordered by a barbed wire fence along Scott Road and White Rock Road.