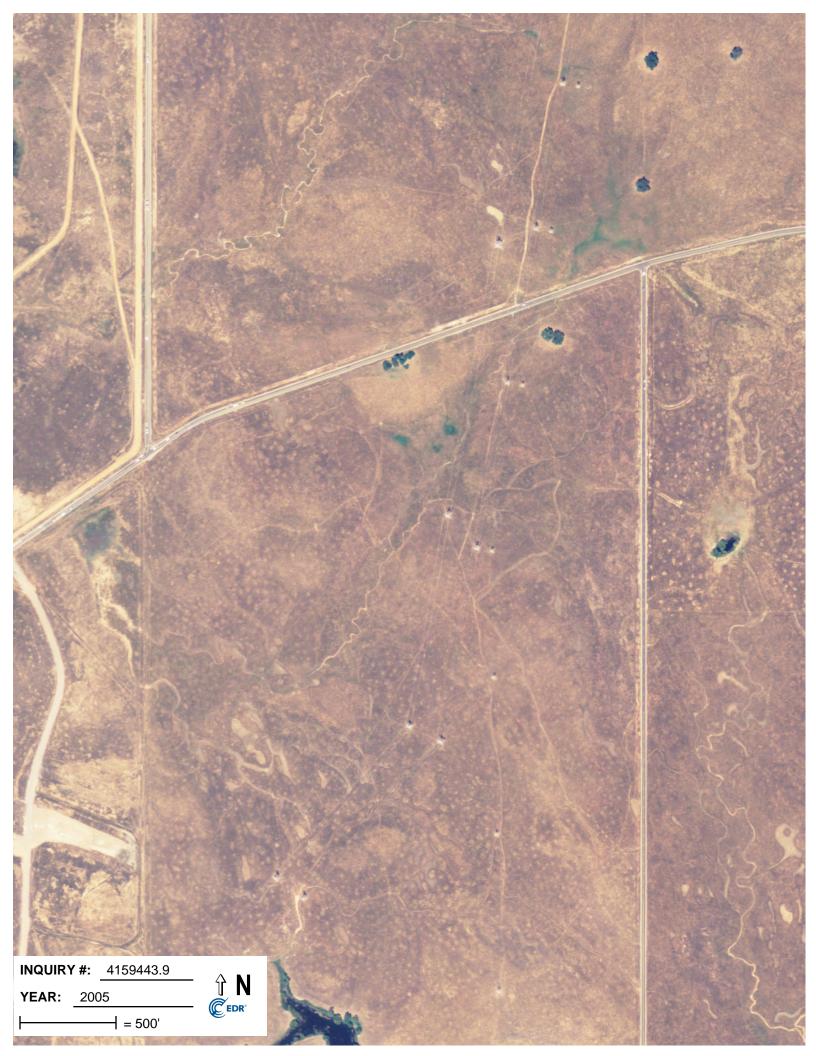

#### **Aerial Photograph Review**

On December 16, 2014, Apex obtained an available EDR Site Aerial Photo Package of the Site and surrounding area. The aerial photographs from 1937, 1952, 1958, 1964, 1966, 1971, 1984, 1993, 1998, 2005, 2006, 2009, 2010, 2012 were reviewed for indications of previous uses and are discussed below:

| <b>Date:</b><br>The Site appea | 1937<br>ars to be vacant and undevelo | Scale:<br>oped. | 1:500 | Photographs: 1        | 1 |
|--------------------------------|---------------------------------------|-----------------|-------|-----------------------|---|
| <b>Date:</b><br>The Site appea | 1952<br>ars to remain unchanged.      | Scale:          | 1:500 | Photographs: 1        | l |
| <b>Date:</b><br>Power Line to  | 1958<br>wers are visible on the Site. | Scale:          | 1:500 | <b>Photographs:</b> 1 | l |
| <b>Date:</b><br>The Site appea | 1964<br>ars to remain unchanged.      | Scale:          | 1:500 | Photographs: 1        | l |
| <b>Date:</b><br>The Site appea | 1966<br>ars to remain unchanged.      | Scale:          | 1:500 | Photographs: 1        | l |
| <b>Date:</b><br>The Site appea | 1971<br>ars to remain unchanged.      | Scale:          | 1:500 | Photographs: 1        | l |
| <b>Date:</b><br>The Site appea | 1984<br>ars to remain unchanged.      | Scale:          | 1:500 | Photographs: 1        | l |
| <b>Date:</b><br>The Site appea | 1993<br>ars to remain unchanged.      | Scale:          | 1:500 | Photographs: 1        | l |
| <b>Date:</b><br>The Site appea | 1998<br>ars to remain unchanged.      | Scale:          | 1:500 | Photographs: 1        | l |
| <b>Date:</b><br>The Site appea | 2005<br>ars to remain unchanged.      | Scale:          | 1:500 | Photographs: 1        | l |
| <b>Date:</b><br>The Site appea | 2006<br>ars to remain unchanged.      | Scale:          | 1:500 | Photographs: 1        | l |
| <b>Date:</b><br>The Site appea | 2009<br>ars to remain unchanged.      | Scale:          | 1:500 | Photographs: 1        | l |
| <b>Date:</b><br>The Site appea | 2010<br>ars to remain unchanged.      | Scale:          | 1:500 | <b>Photographs:</b> 1 | l |
|                                | 2012<br>ars to remain unchanged.      | Scale:          | 1:500 | Photographs: 1        | 1 |