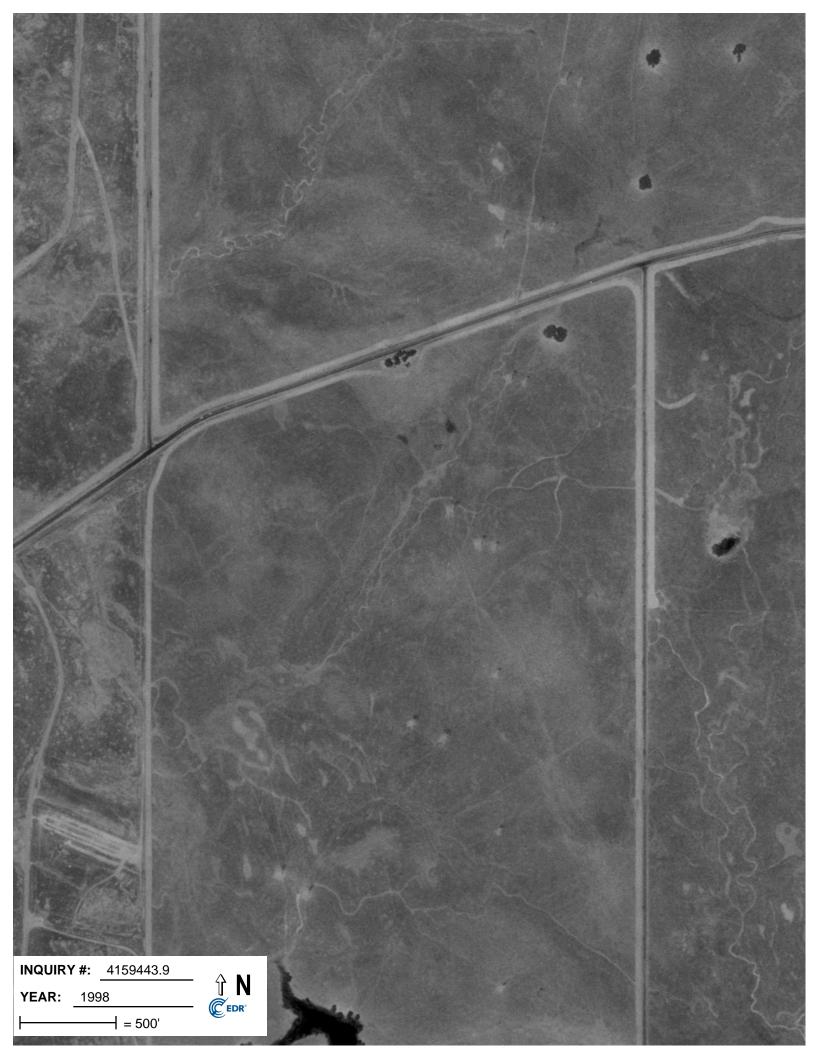

#### **Aerial Photograph Review**

On December 16, 2014, Apex obtained an available EDR Site Aerial Photo Package of the Site and surrounding area. The aerial photographs from 1937, 1952, 1958, 1964, 1966, 1971, 1984, 1993, 1998, 2005, 2006, 2009, 2010, 2012 were reviewed for indications of previous uses and are discussed below:

| <b>Date:</b><br>The Site appea | 1937<br>ars to be vacant and undevelo | Scale:<br>oped. | 1:500 | Photographs: 1        | 1 |
|--------------------------------|---------------------------------------|-----------------|-------|-----------------------|---|
| <b>Date:</b><br>The Site appea | 1952<br>ars to remain unchanged.      | Scale:          | 1:500 | Photographs: 1        | l |
| <b>Date:</b><br>Power Line to  | 1958<br>wers are visible on the Site. | Scale:          | 1:500 | <b>Photographs:</b> 1 | l |
| <b>Date:</b><br>The Site appea | 1964<br>ars to remain unchanged.      | Scale:          | 1:500 | Photographs: 1        | l |
| <b>Date:</b><br>The Site appea | 1966<br>ars to remain unchanged.      | Scale:          | 1:500 | Photographs: 1        | l |
| <b>Date:</b><br>The Site appea | 1971<br>ars to remain unchanged.      | Scale:          | 1:500 | Photographs: 1        | l |
| <b>Date:</b><br>The Site appea | 1984<br>ars to remain unchanged.      | Scale:          | 1:500 | Photographs: 1        | l |
| <b>Date:</b><br>The Site appea | 1993<br>ars to remain unchanged.      | Scale:          | 1:500 | Photographs: 1        | l |
| <b>Date:</b><br>The Site appea | 1998<br>ars to remain unchanged.      | Scale:          | 1:500 | Photographs: 1        | l |
| <b>Date:</b><br>The Site appea | 2005<br>ars to remain unchanged.      | Scale:          | 1:500 | Photographs: 1        | l |
| <b>Date:</b><br>The Site appea | 2006<br>ars to remain unchanged.      | Scale:          | 1:500 | Photographs: 1        | l |
| <b>Date:</b><br>The Site appea | 2009<br>ars to remain unchanged.      | Scale:          | 1:500 | Photographs: 1        | l |
| <b>Date:</b><br>The Site appea | 2010<br>ars to remain unchanged.      | Scale:          | 1:500 | <b>Photographs:</b> 1 | l |
|                                | 2012<br>ars to remain unchanged.      | Scale:          | 1:500 | Photographs: 1        | 1 |