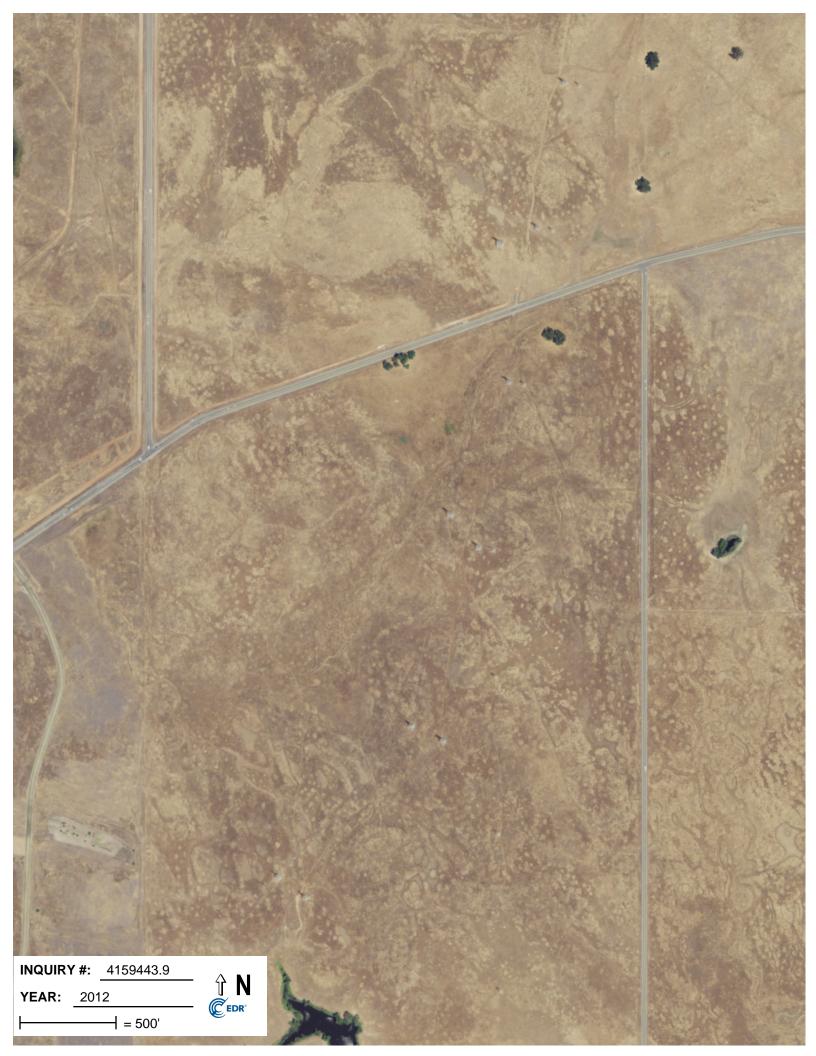

#### **Aerial Photograph Review**

On December 16, 2014, Apex obtained an available EDR Site Aerial Photo Package of the Site and surrounding area. The aerial photographs from 1937, 1952, 1958, 1964, 1966, 1971, 1984, 1993, 1998, 2005, 2006, 2009, 2010, 2012 were reviewed for indications of previous uses and are discussed below:

| <b>Date:</b><br>The Site appea | 1937<br>ars to be vacant and undevelo | Scale:<br>oped. | 1:500 | Photographs: 1        | 1 |
|--------------------------------|---------------------------------------|-----------------|-------|-----------------------|---|
| <b>Date:</b><br>The Site appea | 1952<br>ars to remain unchanged.      | Scale:          | 1:500 | Photographs: 1        | l |
| <b>Date:</b><br>Power Line to  | 1958<br>wers are visible on the Site. | Scale:          | 1:500 | <b>Photographs:</b> 1 | l |
| <b>Date:</b><br>The Site appea | 1964<br>ars to remain unchanged.      | Scale:          | 1:500 | Photographs: 1        | l |
| <b>Date:</b><br>The Site appea | 1966<br>ars to remain unchanged.      | Scale:          | 1:500 | Photographs: 1        | l |
| <b>Date:</b><br>The Site appea | 1971<br>ars to remain unchanged.      | Scale:          | 1:500 | Photographs: 1        | l |
| <b>Date:</b><br>The Site appea | 1984<br>ars to remain unchanged.      | Scale:          | 1:500 | Photographs: 1        | l |
| <b>Date:</b><br>The Site appea | 1993<br>ars to remain unchanged.      | Scale:          | 1:500 | Photographs: 1        | l |
| <b>Date:</b><br>The Site appea | 1998<br>ars to remain unchanged.      | Scale:          | 1:500 | Photographs: 1        | l |
| <b>Date:</b><br>The Site appea | 2005<br>ars to remain unchanged.      | Scale:          | 1:500 | Photographs: 1        | l |
| <b>Date:</b><br>The Site appea | 2006<br>ars to remain unchanged.      | Scale:          | 1:500 | Photographs: 1        | l |
| <b>Date:</b><br>The Site appea | 2009<br>ars to remain unchanged.      | Scale:          | 1:500 | Photographs: 1        | l |
| <b>Date:</b><br>The Site appea | 2010<br>ars to remain unchanged.      | Scale:          | 1:500 | <b>Photographs:</b> 1 | l |
|                                | 2012<br>ars to remain unchanged.      | Scale:          | 1:500 | Photographs: 1        | 1 |