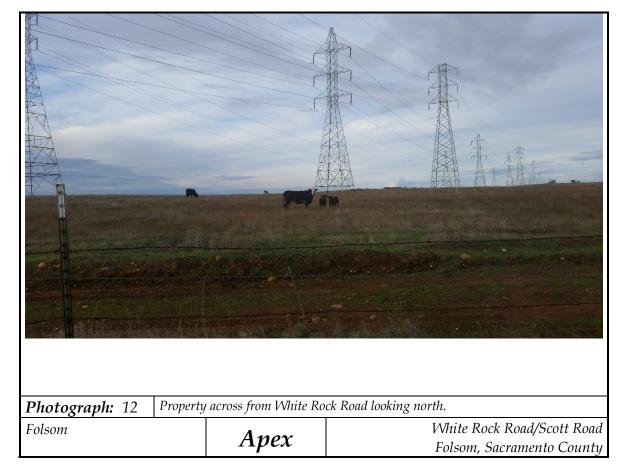

| Photograph: 11 | Property | across White Rock Ro | Road to the north east.                               |
|----------------|----------|----------------------|-------------------------------------------------------|
| Folsom         |          | Apex                 | White Rock Road/Scott Roa<br>Folsom, Sacramento Count |