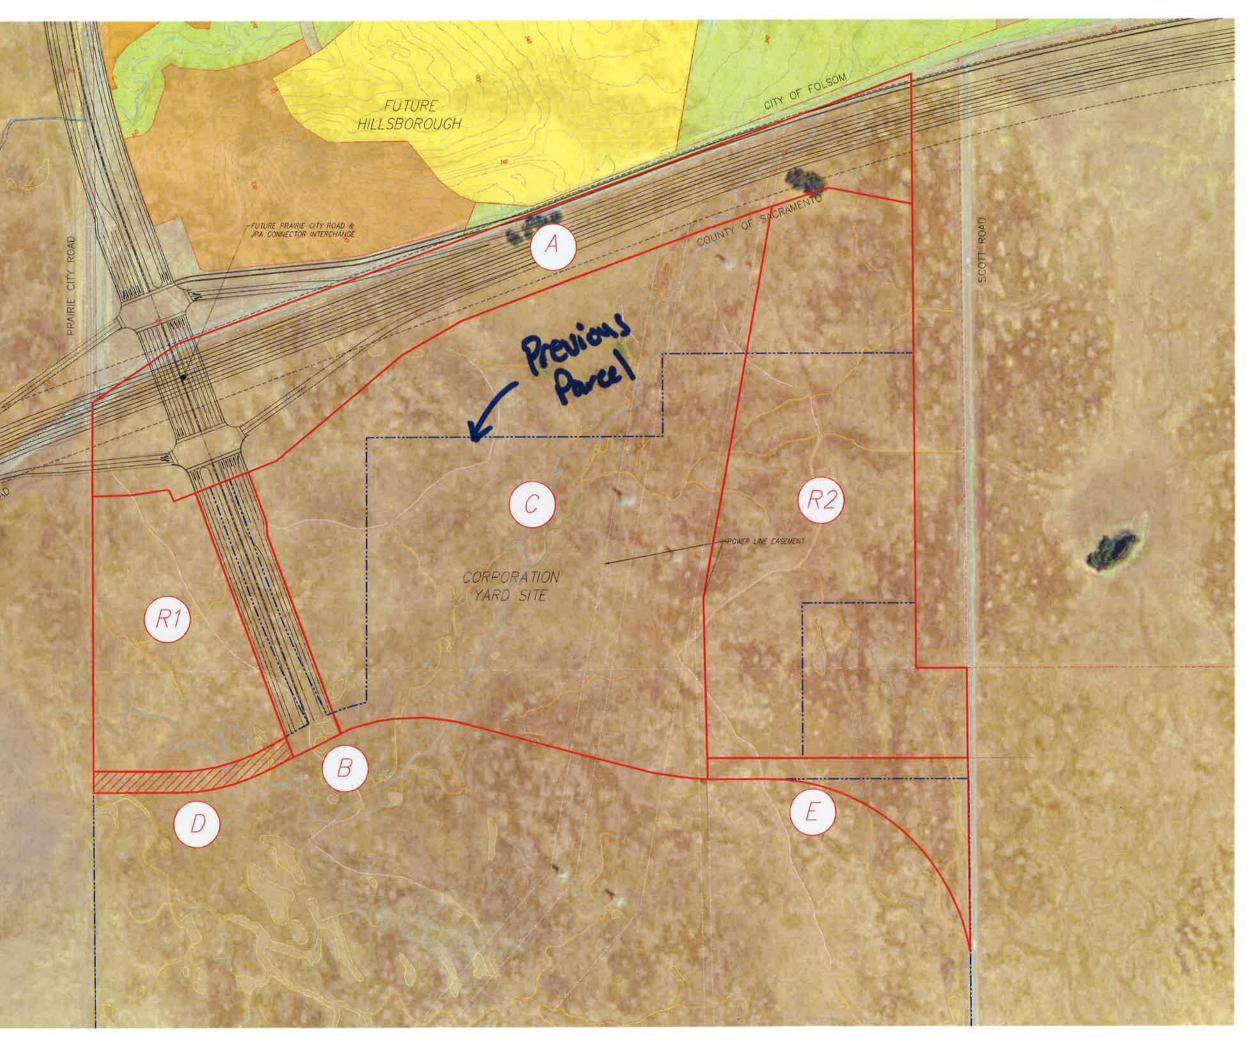

#### Thanks!

**Dave Nugen, P.E.** *Public Works Director* 

City of Folsom 50 Natoma St, Folsom, CA 95630 o.(916) 461-6712

**ATTACHMENT 2** 

| Area<br>Shown | Acreage     |
|---------------|-------------|
| Area A        | 16.25 Acres |
| Area B        | 2.89 Acres  |
| Area C        | 36.03 Acres |
| Area D        | 0.80 Acres  |
| Area E        | 2.23 Acres  |
| Area R1       | 7.89 Acres  |
| Area R2       | 20.98 Acres |

# New Parcel(s) are A, B, C, & E Not D, RI, & R2

11244 Pyrites Way • Gold River, CA 95670 Phone 916.851.0174 • Fax 916.851.0177 • Toll Free 1.800.242.5249

January 21, 2015

David Nugen Section Manager – Engineering City of Folsom, Public Works 50 Natoma Street Folsom, California 95630