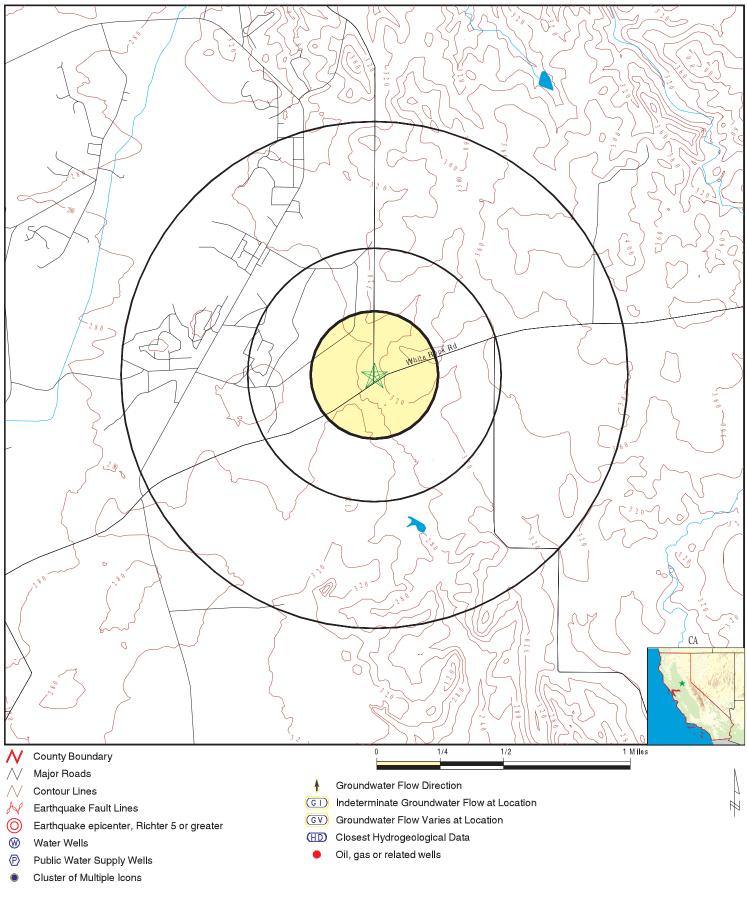

#### 2.1 Site Location and Description

The Site is located at the southwest corner of White Rock Road and Scott Road in Sacramento County. The undeveloped site is approximately 308 feet above mean sea level and is located on the south side of White Rock Road. The site is bordered by White Rock Road to the North, Scott Road to the east, vacant land to the south, and vacant land to the west. The Site has gentle slope throughout the site as is common in that area.

# 2.2 Site and Vicinity General Characteristics

The Site is bordered by White Rock Road to the north, Scott Road to the east, vacant land to the south, and vacant land to the west. The Site is located on the south side of White Rock Road. The site is located on Aerojet property and is surrounded by mostly vacant, undeveloped land. An aggregate quarry is located to the south and Aerojets' Area 41 remediation site is to the east. The site is surrounded by barbed wire fence and has no paved access road. A dirt access road near the corner of White Rock Road and Prairie City Road was inaccessible at the time of the Site visit due to the recent storms. Viewing from the edges of the property line, there were no visible signs of contaminated areas. Due to the recent storms, there was water present, but it appeared to be from the recent rainfalls and appeared to be free of contamination.

# 2.5 Current Uses of the Adjoining Properties

During the Site reconnaissance, Apex observed the following land uses on properties in the immediate area of the Site:

| North: | Vacant, undeveloped land.                                       |
|--------|-----------------------------------------------------------------|
| East:  | Vacant, undeveloped land and Aerojet's Area 41 remedation site. |
| South: | Vacant, undeveloped land and an aggregate mine.                 |
| West:  | Vacant, undeveloped land.                                       |