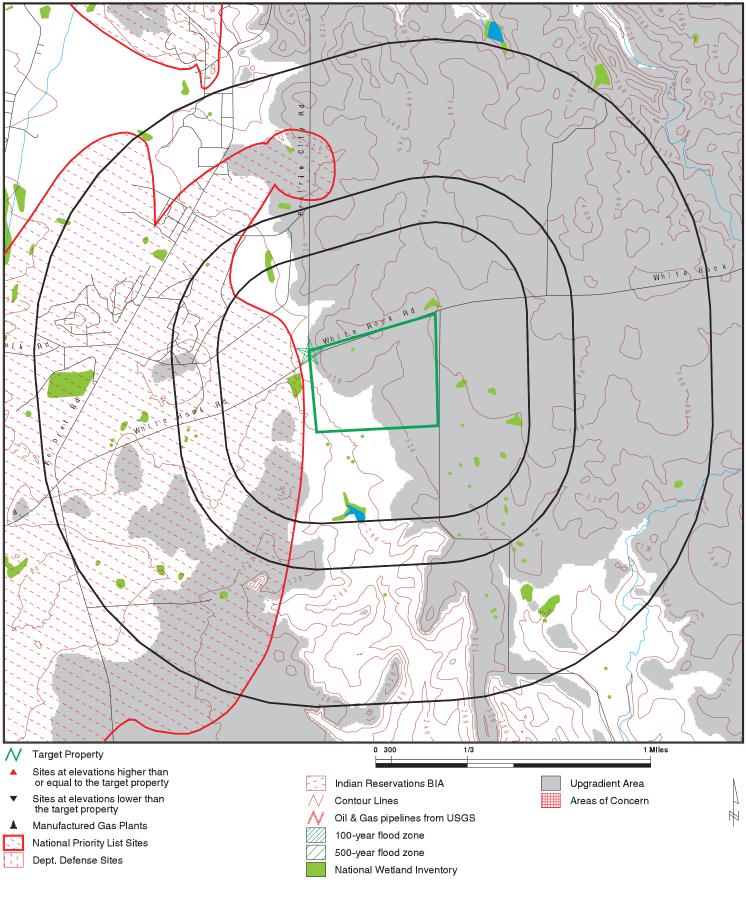

#### 2.1 Site Location and Description

The Site is located at the southwest corner of White Rock Road and Scott Road in Sacramento County. The undeveloped site is approximately 308 feet above mean sea level and is located on the south side of White Rock Road. The site is bordered by White Rock Road to the North, Scott Road to the east, vacant land to the south, and vacant land to the west. The Site has gentle slope throughout the site as is common in that area.

The Site's location is identified on the Site Vicinity Map provided by the City of Folsom and is in Appendix 15.1.

# 2.2 Site and Vicinity General Characteristics

The Site is bordered by White Rock Road to the north, Scott Road to the east, vacant land to the south, and vacant land to the west. The Site is located on the south side of White Rock Road. The site is located on Aerojet property and is surrounded by mostly vacant, undeveloped land. An aggregate quarry is located to the south and Aerojets' Area 41 remediation site is to the east. The site is surrounded by barbed wire fence and has no paved access road. A dirt access road near the corner of White Rock Road and Prairie City Road was inaccessible at the time of the Site visit due to the recent storms. Viewing from the edges of the property line, there were no visible signs of contaminated areas. Due to the recent storms, there was water present, but it appeared to be from the recent rainfalls and appeared to be free of contamination.

# 2.4 Description of Structures, Roads, Other Improvements on the Site

There are no structures on this undeveloped Site. There is one dirt access road from the corner of White Rock Road and Prairie City Road. There are power lines that run through the property and several power line towers are present on the Site. The Site currently has no utilities.

# 2.5 Current Uses of the Adjoining Properties

During the Site reconnaissance, Apex observed the following land uses on properties in the immediate area of the Site:

| North: | Vacant, undeveloped land.                                       |
|--------|-----------------------------------------------------------------|
| East:  | Vacant, undeveloped land and Aerojet's Area 41 remedation site. |
| South: | Vacant, undeveloped land and an aggregate mine.                 |
| West:  | Vacant, undeveloped land.                                       |

# 5.2 General Site Setting

The Site is located at the southwest corner of White Rock Road and Scott Road in Sacramento County. It is surrounded by Aerojet property that is mostly vacant and undeveloped. An aggregate mine exists to the south and Aerojet's Area 41 exists to the east across Scott Road. The site is bordered by a barbed wire fence along Scott Road and White Rock Road.

#### 5.3 Exterior Observations

There are no paved access roads to the site. A dirt road accessible from the corner of White Rock Road and Prairie City Road was inaccessible at the time of the Site visit due to recent storms.