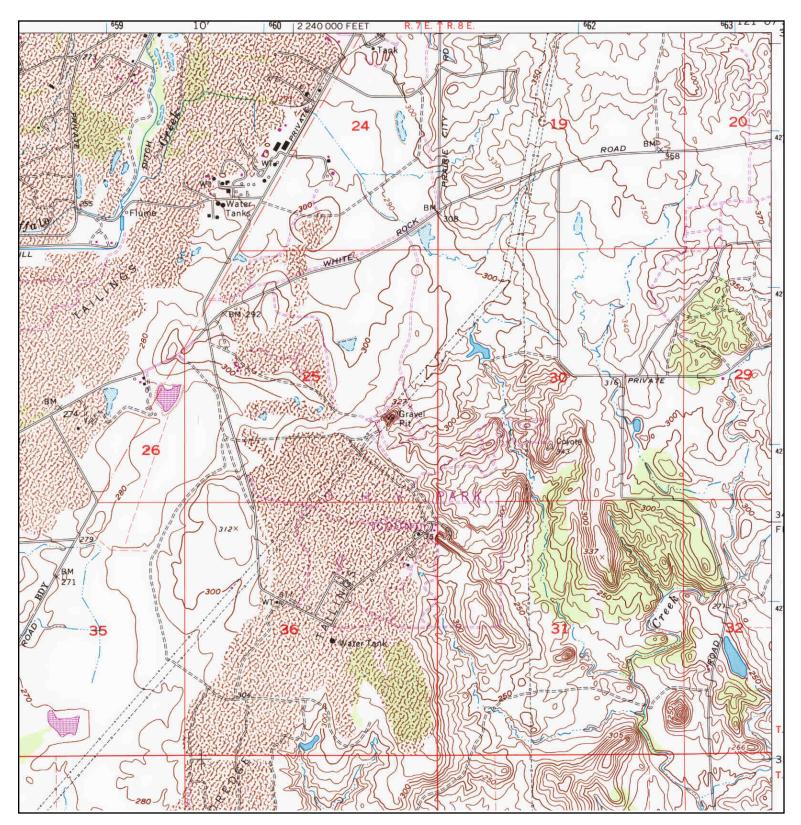

#### 2.1 Site Location and Description

The Site is located at the southwest corner of White Rock Road and Scott Road in Sacramento County. The undeveloped site is approximately 308 feet above mean sea level and is located on the south side of White Rock Road. The site is bordered by White Rock Road to the North, Scott Road to the east, vacant land to the south, and vacant land to the west. The Site has gentle slope throughout the site as is common in that area.

# 2.2 Site and Vicinity General Characteristics

The Site is bordered by White Rock Road to the north, Scott Road to the east, vacant land to the south, and vacant land to the west. The Site is located on the south side of White Rock Road. The site is located on Aerojet property and is surrounded by mostly vacant, undeveloped land. An aggregate quarry is located to the south and Aerojets' Area 41 remediation site is to the east. The site is surrounded by barbed wire fence and has no paved access road. A dirt access road near the corner of White Rock Road and Prairie City Road was inaccessible at the time of the Site visit due to the recent storms. Viewing from the edges of the property line, there were no visible signs of contaminated areas. Due to the recent storms, there was water present, but it appeared to be from the recent rainfalls and appeared to be free of contamination.

# 2.4 Description of Structures, Roads, Other Improvements on the Site

There are no structures on this undeveloped Site. There is one dirt access road from the corner of White Rock Road and Prairie City Road. There are power lines that run through the property and several power line towers are present on the Site. The Site currently has no utilities.

# 2.5 Current Uses of the Adjoining Properties

During the Site reconnaissance, Apex observed the following land uses on properties in the immediate area of the Site:

| North: | Vacant, undeveloped land.                                       |
|--------|-----------------------------------------------------------------|
| East:  | Vacant, undeveloped land and Aerojet's Area 41 remedation site. |
| South: | Vacant, undeveloped land and an aggregate mine.                 |
| West:  | Vacant, undeveloped land.                                       |

# 5.2 General Site Setting

The Site is located at the southwest corner of White Rock Road and Scott Road in Sacramento County. It is surrounded by Aerojet property that is mostly vacant and undeveloped. An aggregate mine exists to the south and Aerojet's Area 41 exists to the east across Scott Road. The site is bordered by a barbed wire fence along Scott Road and White Rock Road.