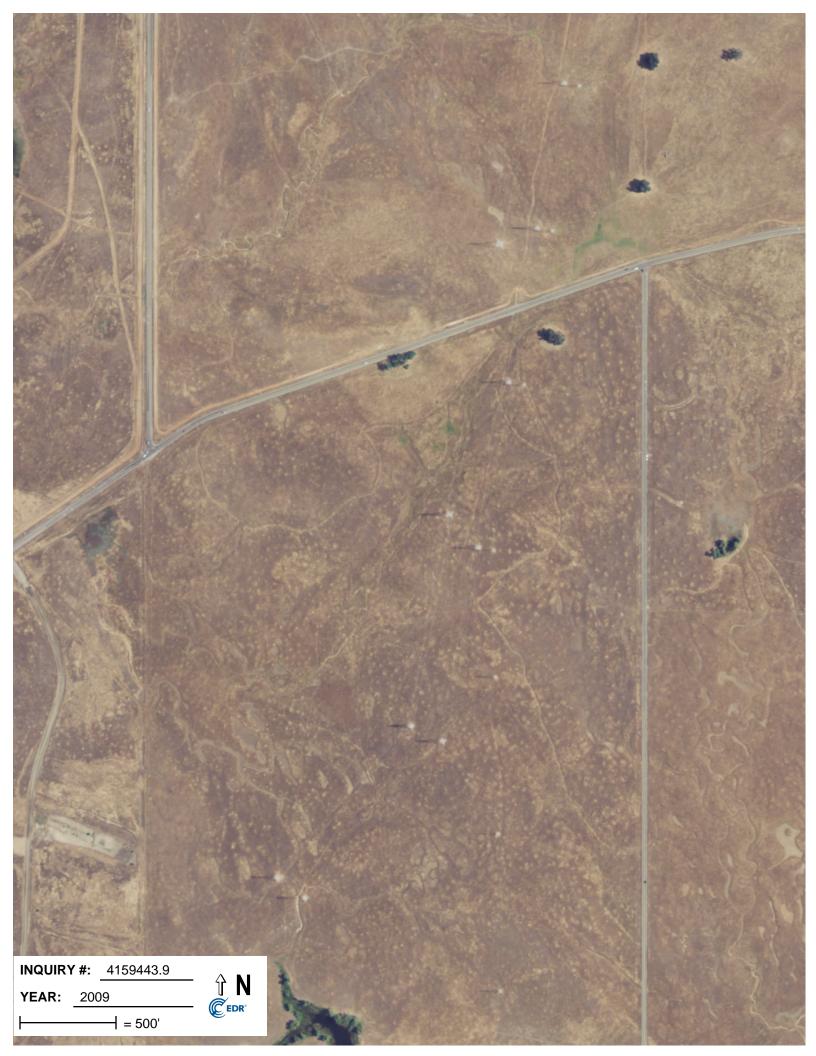

#### **Aerial Photograph Review**

On December 16, 2014, Apex obtained an available EDR Site Aerial Photo Package of the Site and surrounding area. The aerial photographs from 1937, 1952, 1958, 1964, 1966, 1971, 1984, 1993, 1998, 2005, 2006, 2009, 2010, 2012 were reviewed for indications of previous uses and are discussed below:

| <b>Date:</b><br>The Site appea | 1937<br>ars to be vacant and undevelo | Scale:<br>oped. | 1:500 | Photographs: 1        | 1 |
|--------------------------------|---------------------------------------|-----------------|-------|-----------------------|---|
| <b>Date:</b><br>The Site appea | 1952<br>ars to remain unchanged.      | Scale:          | 1:500 | Photographs: 1        | l |
| <b>Date:</b><br>Power Line to  | 1958<br>wers are visible on the Site. | Scale:          | 1:500 | <b>Photographs:</b> 1 | l |
| <b>Date:</b><br>The Site appea | 1964<br>ars to remain unchanged.      | Scale:          | 1:500 | Photographs: 1        | l |
| <b>Date:</b><br>The Site appea | 1966<br>ars to remain unchanged.      | Scale:          | 1:500 | Photographs: 1        | l |
| <b>Date:</b><br>The Site appea | 1971<br>ars to remain unchanged.      | Scale:          | 1:500 | Photographs: 1        | l |
| <b>Date:</b><br>The Site appea | 1984<br>ars to remain unchanged.      | Scale:          | 1:500 | Photographs: 1        | l |
| <b>Date:</b><br>The Site appea | 1993<br>ars to remain unchanged.      | Scale:          | 1:500 | Photographs: 1        | l |
| <b>Date:</b><br>The Site appea | 1998<br>ars to remain unchanged.      | Scale:          | 1:500 | Photographs: 1        | l |
| <b>Date:</b><br>The Site appea | 2005<br>ars to remain unchanged.      | Scale:          | 1:500 | Photographs: 1        | l |
| <b>Date:</b><br>The Site appea | 2006<br>ars to remain unchanged.      | Scale:          | 1:500 | Photographs: 1        | l |
| <b>Date:</b><br>The Site appea | 2009<br>ars to remain unchanged.      | Scale:          | 1:500 | Photographs: 1        | l |
| <b>Date:</b><br>The Site appea | 2010<br>ars to remain unchanged.      | Scale:          | 1:500 | <b>Photographs:</b> 1 | l |
|                                | 2012<br>ars to remain unchanged.      | Scale:          | 1:500 | Photographs: 1        | 1 |