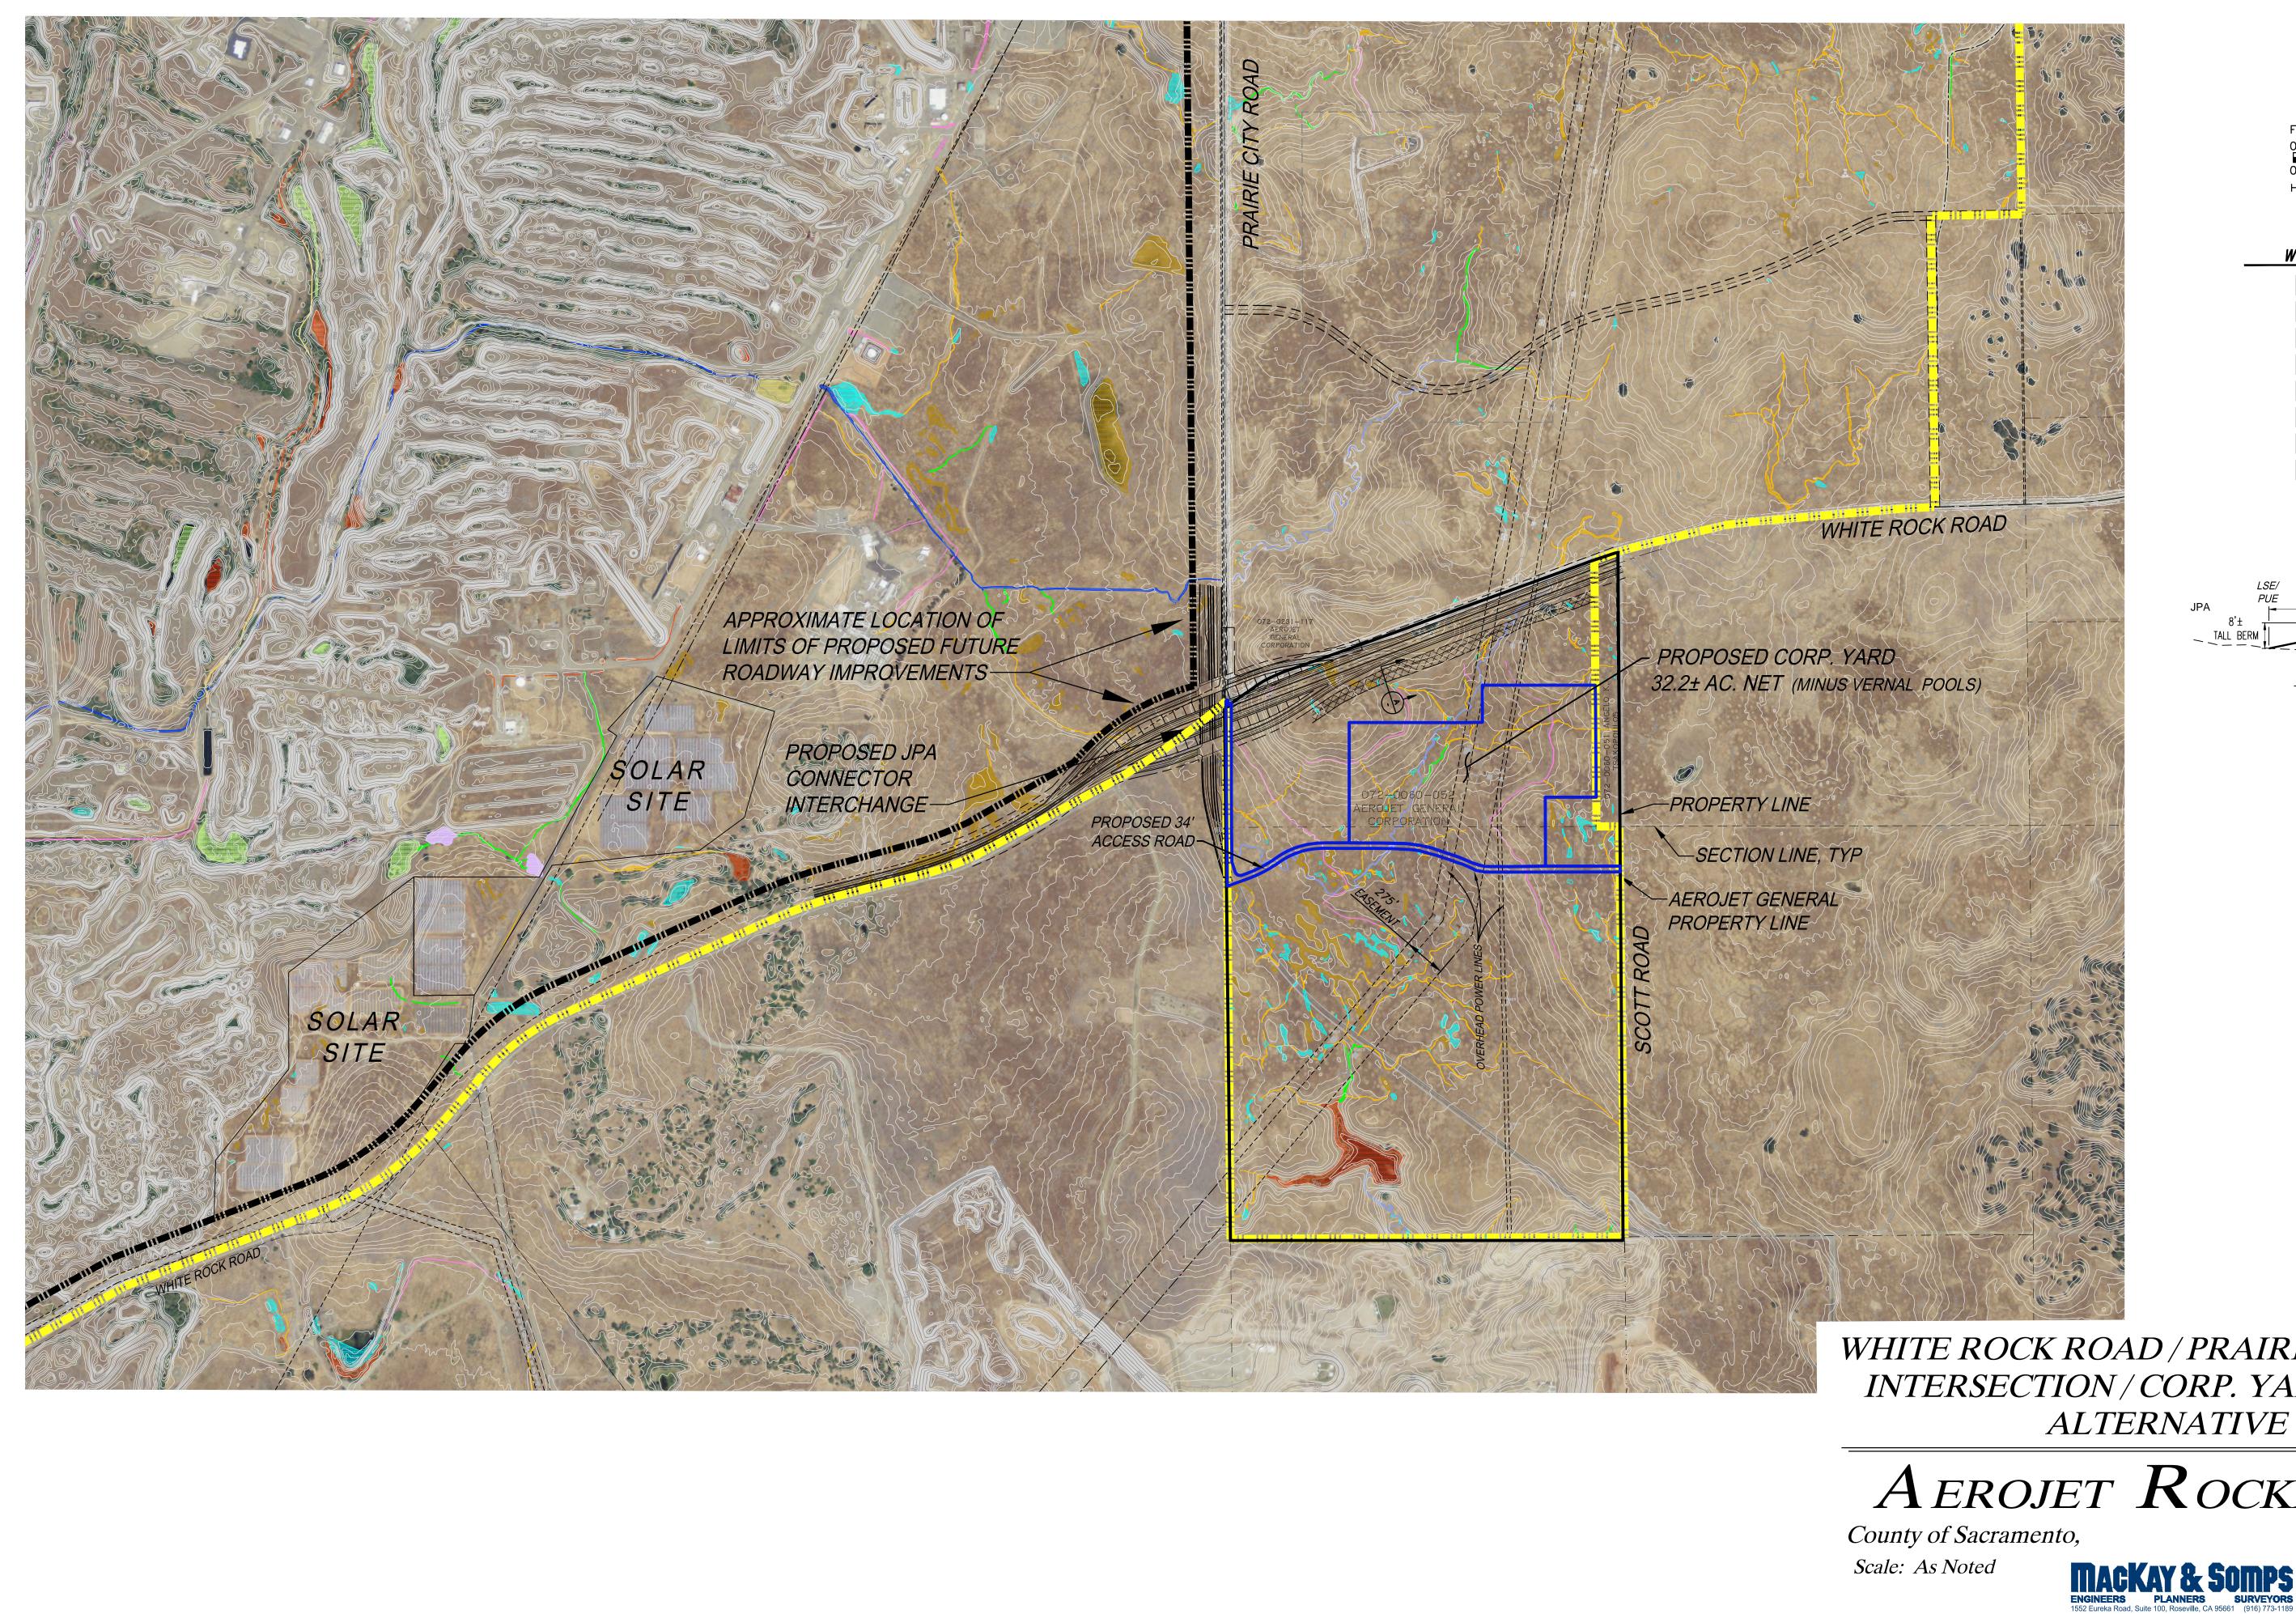

### 15.0 Appendices

15.1

SITE PLAN MAP (CITY OF FOLSOM)

## WHITE ROCK ROAD / PRAIRIE CITY ROAD INTERSECTION / CORP. YARD EXHIBIT ALTERNATIVE 7

# Aerojet Rocketdyne

California July 2014

Sheet 1 of 1 27026-00

PRELIMINARY - Subject to Revision

15.2