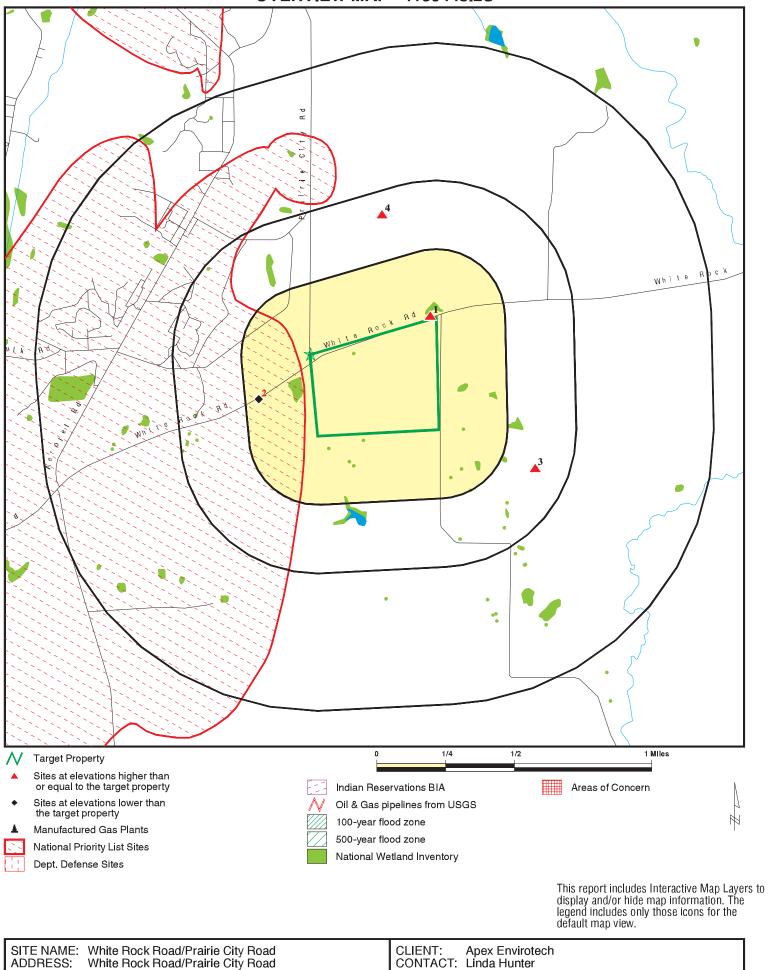

#### 2.1 Site Location and Description

The Site is located at the southwest corner of White Rock Road and Scott Road in Sacramento County. The undeveloped site is approximately 308 feet above mean sea level and is located on the south side of White Rock Road. The site is bordered by White Rock Road to the North, Scott Road to the east, vacant land to the south, and vacant land to the west. The Site has gentle slope throughout the site as is common in that area.

# 2.2 Site and Vicinity General Characteristics

The Site is bordered by White Rock Road to the north, Scott Road to the east, vacant land to the south, and vacant land to the west. The Site is located on the south side of White Rock Road. The site is located on Aerojet property and is surrounded by mostly vacant, undeveloped land. An aggregate quarry is located to the south and Aerojets' Area 41 remediation site is to the east. The site is surrounded by barbed wire fence and has no paved access road. A dirt access road near the corner of White Rock Road and Prairie City Road was inaccessible at the time of the Site visit due to the recent storms. Viewing from the edges of the property line, there were no visible signs of contaminated areas. Due to the recent storms, there was water present, but it appeared to be from the recent rainfalls and appeared to be free of contamination.

The EDR report contains an area map that identifies the location of the Site and regulated facilities within a one-mile radius of the Site. Approximately 2 sites and 16 databases were identified in the search performed, including the project site.

# Federal NPL

The National Priorities List (NPL) is the Environmental Protection Agency (EPA) database of uncontrolled or abandoned hazardous waste Sites identified for priority remedial actions under the Superfund Program.

One Site is located within one mile of the Site.

# 5.2 General Site Setting

The Site is located at the southwest corner of White Rock Road and Scott Road in Sacramento County. It is surrounded by Aerojet property that is mostly vacant and undeveloped. An aggregate mine exists to the south and Aerojet's Area 41 exists to the east across Scott Road. The site is bordered by a barbed wire fence along Scott Road and White Rock Road.