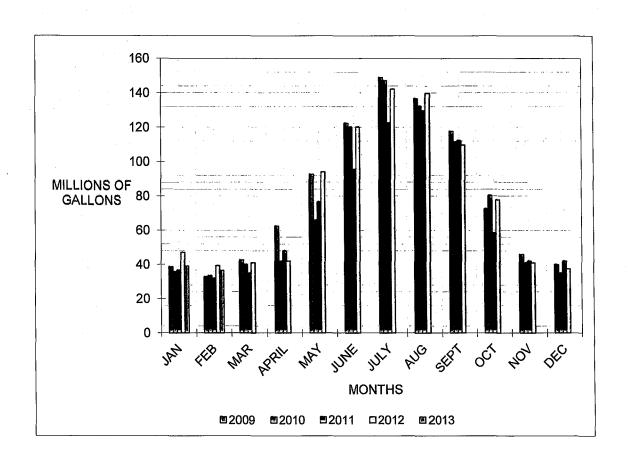

#### 1. DISTRICT ACTIVITY REPORT

- a. General Manager's Report
- b. Water Production Report
- c. District Engineers Report

#### 5.1 DISTRICT ACTIVITY REPORT

- a. General Manager's Report
- b. Water Production Report
- c. District Engineers Report