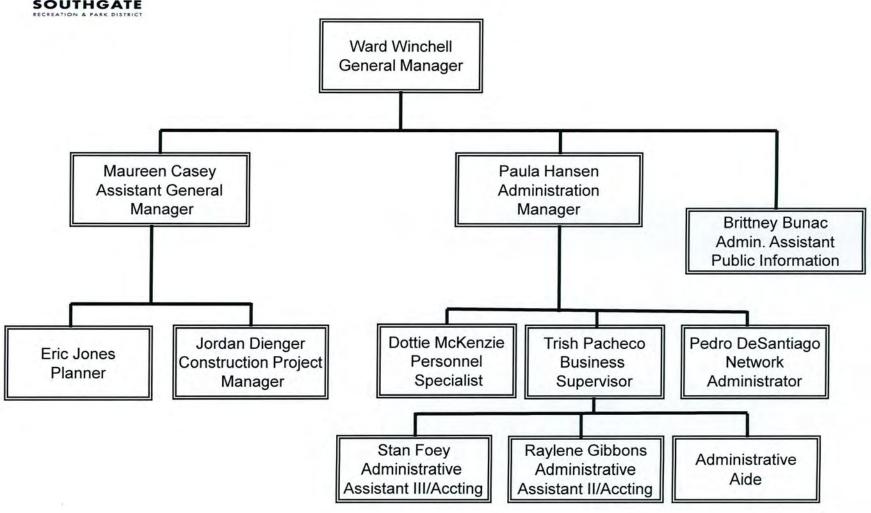

ys Undeveloped Parks and Parkways Southgate Open Space 2008 Redevelopment Areas Florin Road Franklin Boulevard --- Railways Stockton Boulevard : Mather Airfield Noise Contour County Plannning Areas South of Florin Area Florin Road Corridor Plan Bike Trails County of Florin Vinyeard Community Plan ---- Existing Bicycle/Pedestrian Sacramento North Vineyard Station Specific Plan \* Proposed Bicycle/Pedestian Trail Old Florin Town Special Planning Area Miles --- Creeks and Canals Map Created by R.Anderson August, 2011 Updated by Sacramento County GIS May, 2012 Vineyard Springs Comprehensive Plan

### SOUTHGATE RECREATION & PARK DISTRICT





### **Southgate Recreation & Park District Organization Chart**





# Southgate Recreation & Park District Organization Chart Administration Department





### Southgate Recreation & Park District **Organization Chart Recreation Department**







| *                                                                                              |                | 1                                     | 7                 | 1          | 7            | 7