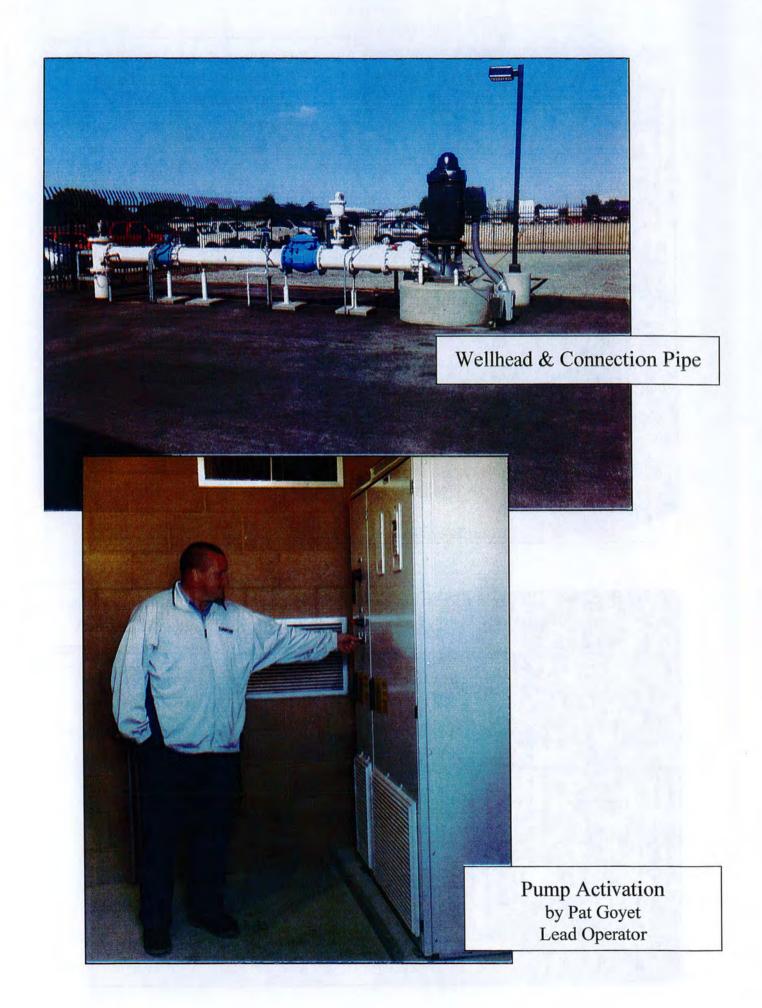

proud," she told me. She's "very optimistic" the for the district.

For the good records of Rio Linda, I



The Ric Linda | Elveria Community Water District will be having a ribbon cutting ceremony for its newest well on October 25, 2012 at 1 p.m. This well is part of a 7.5 million dollar loan provided by the California Department of Health Services. The project was designed by Domenichelli and Associates and Constructed by Kock and Kock Construction. The new well has the capability to produce 2800 gallons per minute of drinking water and is a significant part of complying with the District's current compliance order issued by the California Department of Health Services. The ceremony takes place at the well site on the northwest corner of 2 and 30th Streets in Rio Linda, California.







### 1112 I Street, Suite #100 Sacramento, California 95814 (916) 874-6458

#### **November 7, 2012**

TO:

Sacramento Local Agency Formation Commission

FROM:

Peter Brundage, Executive Officer

RE:

FY 2011-12 Financial Audit

#### **RECOMMENDATION:**

Receive and File the FY 2011-12 Financial Audit and Accompanying Statements for the year ending June 30, 2012.

#### **DISCUSSION:**

The LAFCo Financial Audit for FY 2011-12 was completed on September 5, 2012 by James Marta and Company, Certified Public Accountants. The summary of their findings are set forth as follows:

In our opinion, the financial statements referred to above present fairly, in all material respects, the respective financial position of the governmental activities and the major fund of Sacramento Local Agency Formati