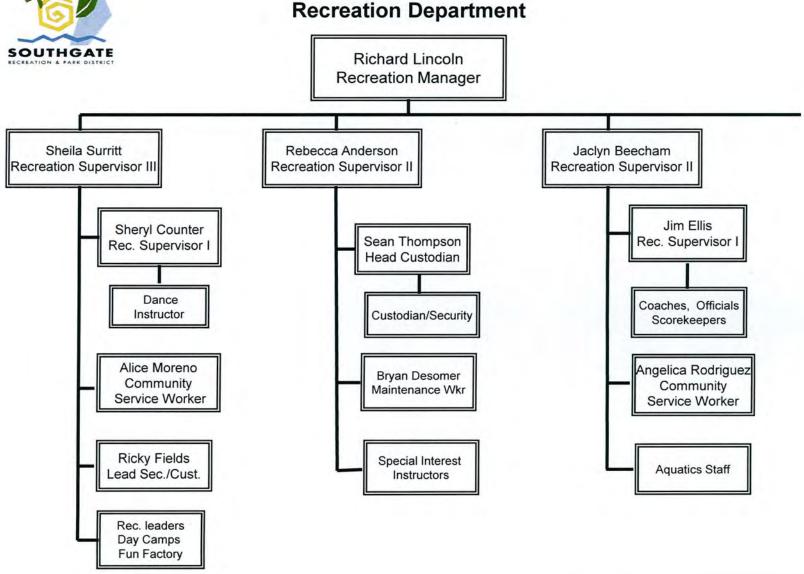

Franklin Boulevard --- Railways Stockton Boulevard : Mather Airfield Noise Contour County Plannning Areas South of Florin Area Florin Road Corridor Plan Bike Trails County of Florin Vinyeard Community Plan ---- Existing Bicycle/Pedestrian Sacramento North Vineyard Station Specific Plan \* Proposed Bicycle/Pedestian Trail Old Florin Town Special Planning Area Miles --- Creeks and Canals Map Created by R.Anderson August, 2011 Updated by Sacramento County GIS May, 2012 Vineyard Springs Comprehensive Plan

### SOUTHGATE RECREATION & PARK DISTRICT





### **Southgate Recreation & Park District Organization Chart**





# Southgate Recreation & Park District Organization Chart Administration Department





### Southgate Recreation & Park District **Organization Chart Recreation Department**







| *                                                                                              |                | 1                                     | 7                 | 1          | 7            | 7