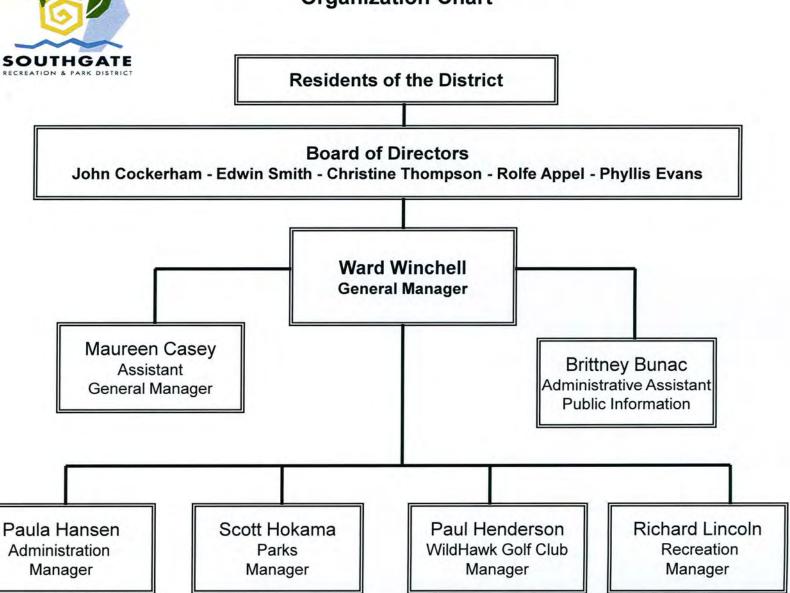

icy Area South Sacramento and Vineyard CPAs Southgate District Developed Parks and Parkways Undeveloped Parks and Parkways Southgate Open Space 2008 Redevelopment Areas Florin Road Franklin Boulevard --- Railways Stockton Boulevard : Mather Airfield Noise Contour County Plannning Areas South of Florin Area Florin Road Corridor Plan Bike Trails County of Florin Vinyeard Community Plan ---- Existing Bicycle/Pedestrian Sacramento North Vineyard Station Specific Plan \* Proposed Bicycle/Pedestian Trail Old Florin Town Special Planning Area Miles --- Creeks and Canals Map Created by R.Anderson August, 2011 Updated by Sacramento County GIS May, 2012 Vineyard Springs Comprehensive Plan

### SOUTHGATE RECREATION & PARK DISTRICT





### **Southgate Recreation & Park District Organization Chart**





# Southgate Recreation & Park District Organization Chart Administration Department





### Southgate Recreation & Park District **Organization Chart Recreation Department**







| *                                                                                              |                | 1                                     | 7                 | 1          | 7            | 7